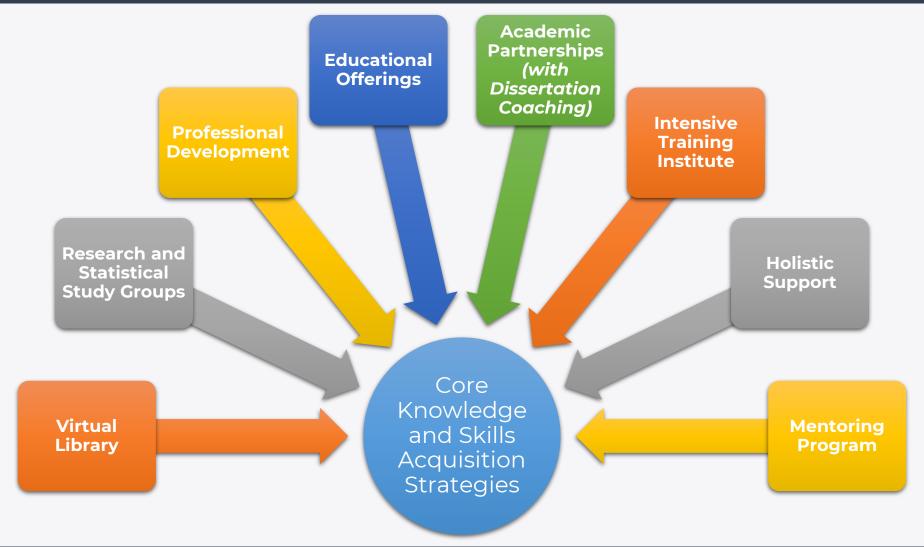

ons in education, research, practice, and health policy.
- The previously titled Now is the Time: Minority Fellowship Program-Youth (MFP-Y), now the Masters Minority Fellowship Program, has as the mission to prepare psychiatric nurses with the expertise to provide mental health and/or substance use disorder services to underserved minority youth, adolescents, and transitional-aged youth.







### **SIGNIFICANCE**

- The MFP program develops ethnic minority nurses who are recognized for excellence in creating, transmitting, and using knowledge and skills to improve the health of people in local and global communities.
- The program also increases the number of Doctoral and Masters prepared nurses from underrepresented ethnic minority groups.







## MFP/ANA IMPACT



### MFP/ANA MODEL









## MANDATORY PROGRAM REQUIREMENTS



September 28, 2021

Dear

Congratulations! The National Advisory Committee of the Substance Abuse and Mental Health Services Administration's (SAMHSA) Minority Fellowship Program (MFP) at the American Nurses Association (ANA) has reviewed your academic progress portfolio for FY2020-2021 and reappointed you for the 2021-2022 academic year, effective October 1, 2021. By accepting this Fellowship, you are agreeing to full-time enrollment in an accredited psychiatric mental health unsing program with a focus on mental health and/or substance use disorders, prevention, or treatment. The knowledge acquired will prepare you to address SAMHSA's purpose and goals of eliminating behavioral health disparities among racial/ethnic minority populations as exp