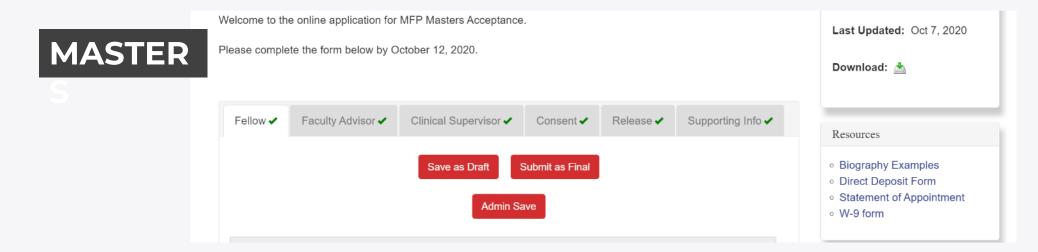

If you wish to accept this Fellowship, please complete the online award package at apply emfp.org and upload list of documents by October 1, 2021: (1) Acceptance Form; (2) SAMHSA PHS2271 Appointment Form; (3) Plan of Study; and (4) Financial Authorization

Forms for Direct Deposit; and (5) W9 Form; (6) Brief Professionally written Bio and (7) Professional

Documents you will be required to submit to the Office of the MFP 30 days after the end of each semester (or term) include an (1) official copy of your transcript; (2) an assessment of your academic progress signed by you and your major faculty advisor that describes your clinical and/or research competencies,